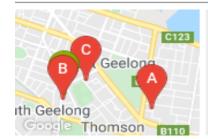

# **COMPARABLE PROPERTIES**

These are the three properties sold within five kilometres of the property for sale in the last 18 months that the estate agent or agent's representative considers to be most comparable to the property for sale.

# 2 GIBBS ST, NEWCOMB, VIC 3219

Sale Price

\*\$627,000

Sale Date: 10/04/2021

Distance from Property: 1.2km

# 17 BREAKWATER RD, THOMSON, VIC 3219

Sale Price

\$590,000

Sale Date: 30/09/2020

Distance from Property: 56m

# 3 GODFREY ST, EAST GEELONG, VIC 3219

**Sale Price** 

\*\$627,500

Sale Date: 14/06/2021

Distance from Property: 359m

#### Comparable property sales

These are the three properties sold within five kilometres of the property for sale in the last 18 months that the estate agent or agent's representative considers to be most comparable to the property for sale.

| Address of comparable property       | Price      | Date of sale |
|--------------------------------------|------------|--------------|
| 2 GIBBS ST, NEWCOMB, VIC 3219        | *\$627,000 | 10/04/2021   |
| 17 BREAKWATER RD, THOMSON, VIC 3219  | \$590,000  | 30/09/2020   |
| 3 GODFREY ST, EAST GEELONG, VIC 3219 | *\$627,500 | 14/06/2021   |