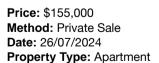

| Add | dress of comparable property  | Price     | Date of sale |
|-----|-------------------------------|-----------|--------------|
| 1   | 5/25 Redan St ST KILDA 3182   | \$150,000 | 22/08/2024   |
| 2   | 48/25 Redan St ST KILDA 3182  | \$155,000 | 05/08/2024   |
| 3   | 514/42 Porter St PRAHRAN 3181 | \$155,000 | 26/07/2024   |

# **Comparable Properties**

1 🙀 1

Price: \$150,000 Method: Private Sale Date: 22/08/2024 Property Type: Studio Apartment Agent Comments

Agent Comments

48/25 Redan St ST KILDA 3182 (VG)

Price: \$155,000 Method: Sale Date: 05/08/2024 Property Type: Strata Unit/Flat