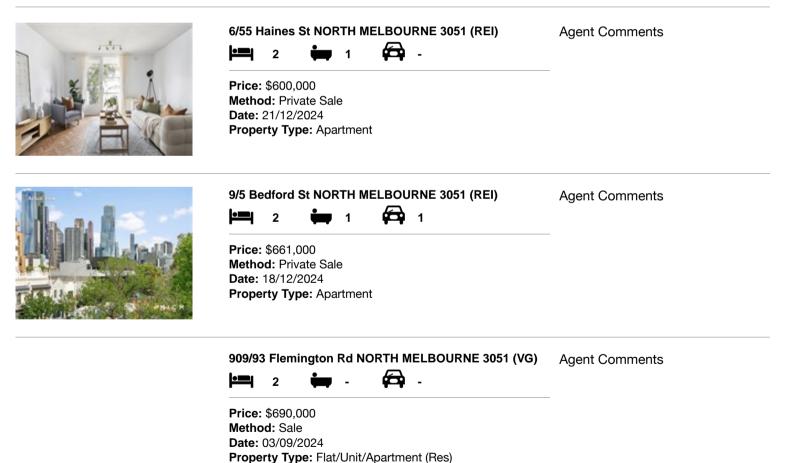

#### Comparable property sales (\*Delete A or B below as applicable)

A\* These are the three properties sold within two kilometres of the property for sale in the last six months that the estate agent or agent's representative considers to be most comparable to the property for sale.

| Add | dress of comparable property              | Price     | Date of sale |
|-----|-------------------------------------------|-----------|--------------|
| 1   | 6/55 Haines St NORTH MELBOURNE 3051       | \$600,000 | 21/12/2024   |
| 2   | 9/5 Bedford St NORTH MELBOURNE 3051       | \$661,000 | 18/12/2024   |
| 3   | 909/93 Flemington Rd NORTH MELBOURNE 3051 | \$690,000 | 03/09/2024   |