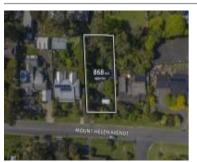

# 7 ZOE DRIVE, MOUNT HELEN, VIC 3350 📛 3 🗁 2 😂 2

**Indicative Selling Price** 

For the meaning of this price see consumer.vic.au/underquoting

Single Price: \$220,000

Provided by: Catharina Hartzheim, PRDnationwide Ballarat

## Property offered for sale

|           | Address    |
|-----------|------------|
| Including | suburb and |
|           | postcode   |

7 ZOE DRIVE, MOUNT HELEN, VIC 3350