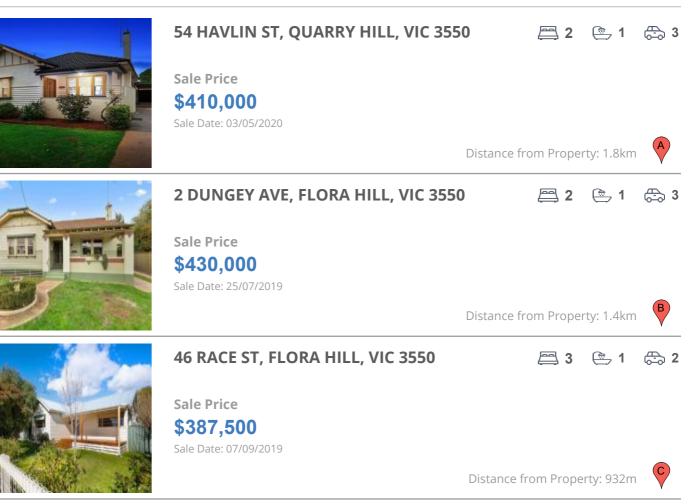

## **COMPARABLE PROPERTIES**

These are the three properties sold within five kilometres of the property for sale in the last 18 months that the estate agent or agent's representative considers to be most comparable to the property for sale.

#### **Comparable property sales**

These are the three properties sold within five kilometres of the property for sale in the last 18 months that the estate agent or agent's representative considers to be most comparable to the property for sale.

| Address of comparable property      | Price     | Date of sale |
|-------------------------------------|-----------|--------------|
| 54 HAVLIN ST, QUARRY HILL, VIC 3550 | \$410,000 | 03/05/2020   |
| 2 DUNGEY AVE, FLORA HILL, VIC 3550  | \$430,000 | 25/07/2019   |
| 46 RACE ST, FLORA HILL, VIC 3550    | \$387,500 | 07/09/2019   |