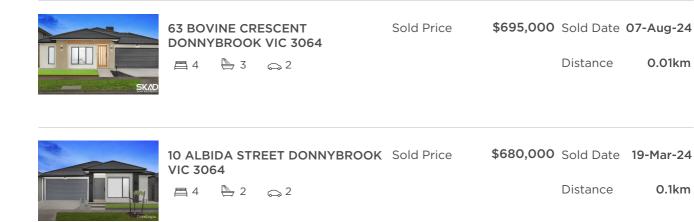

to

| Address of comparable property         | Price     | Date of sale |  |
|----------------------------------------|-----------|--------------|--|
| 63 BOVINE CRESCENT DONNYBROOK VIC 3064 | \$695,000 | 07-Aug-24    |  |
| 10 ALBIDA STREET DONNYBROOK VIC 3064   | \$680,000 | 19-Mar-24    |  |
| 16 BOVINE CRESCENT DONNYBROOK VIC 3064 | \$700,000 | 01-Oct-24    |  |