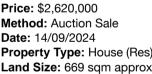

Agent Comments

Date: 14/09/2024 Property Type: House (Res) Land Size: 669 sqm approx

Agent Comments

Price: \$2,690,000 Method: Private Sale Date: 20/08/2024 Property Type: House (Res) Land Size: 860 sqm approx