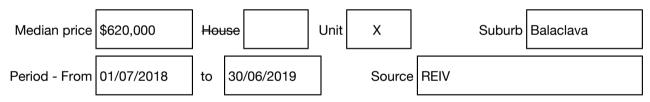

#### Median sale price

Rooms: Property Type: Apartment Agent Comments Indicative Selling Price \$340,000 Median Unit Price Year ending June 2019: \$620,000