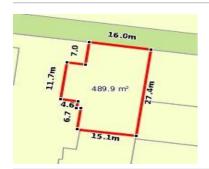

# 2/13 WELLINGTON STREET, WALLAN, VIC 🕮 2 🕒 2 🚓 1

| Property offered for sale |
|---------------------------|
|---------------------------|

| Address<br>Including suburb and<br>postcode                        | 2/13 WELLINGTON STREET, WALLAN, VIC 3756 |  |  |  |  |  |  |
|--------------------------------------------------------------------|------------------------------------------|--|--|--|--|--|--|
|                                                                    |                                          |  |  |  |  |  |  |
| Indicative selling price                                           |                                          |  |  |  |  |  |  |
| For the meaning of this price see consumer.vic.gov.au/underquoting |                                          |  |  |  |  |  |  |
| Price Range:                                                       |                                          |  |  |  |  |  |  |
| Median sale price                                                  |                                          |  |  |  |  |  |  |