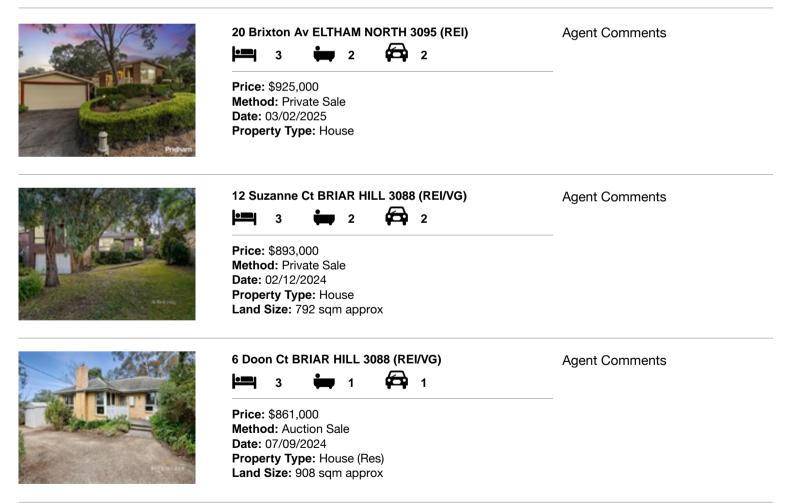

| Ado | dress of comparable property    | Price     | Date of sale |
|-----|---------------------------------|-----------|--------------|
| 1   | 20 Brixton Av ELTHAM NORTH 3095 | \$925,000 | 03/02/2025   |
| 2   | 12 Suzanne Ct BRIAR HILL 3088   | \$893,000 | 02/12/2024   |
| 3   | 6 Doon Ct BRIAR HILL 3088       | \$861,000 | 07/09/2024   |