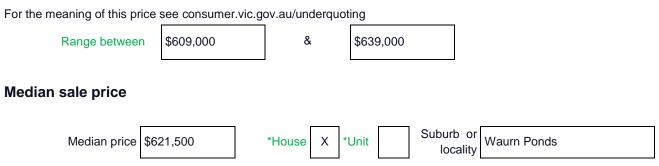

# STATEMENT OF INFORMATION Single residential property located outside the Melbourne metropolitan area.

## Sections 47AF of the Estate Agents Act 1980

Source pricefinder.com.au

## Property offered for sale

Address Including suburb and postcode

16 Pinot Street, Waurn Ponds, VIC 3216

### Indicative selling price



### **Comparable property sales**

Period - From August 2018

A\* These are the three properties sold within five kilometres of the property for sale in the last 18 months that the estate agent or agent's representative considers to be most comparable to the property for sale.

to August 2019

| Address of comparable property            | Price     | Date of sale |
|-------------------------------------------|-----------|--------------|
| 7 Rene Street, Waurn Ponds, VIC 3216      | \$635,000 | 29/04/2019   |
| 31 Tannin Way, Waurn Ponds, VIC 3216      | \$630,000 | 06/02/2019   |
| 26 Blackheath Mews, Waurn Ponds, VIC 3216 | \$655,000 | 04/03/2019   |