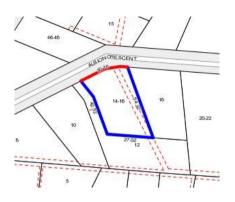

## Single residential property located in the Melbourne metropolitan area

|                                             |                         |                                               | AF of      | of the Estate Agents Act 1980 |         |         |      |                               |     |              |
|---------------------------------------------|-------------------------|-----------------------------------------------|------------|-------------------------------|---------|---------|------|-------------------------------|-----|--------------|
| Property offer                              | ed for s                | sale                                          |            |                               |         |         |      |                               |     |              |
| Address<br>Including suburb and<br>postcode |                         | 14-16 Albion Crescent, Greensborough Vic 3088 |            |                               |         |         |      |                               |     |              |
| Indicative sell                             | ing pric                | ce                                            |            |                               |         |         |      |                               |     |              |
| For the meaning                             | of this p               | orice see co                                  | onsumer.vi | ic.gov.a                      | u/under | quoting |      |                               |     |              |
| Range betwee                                | Range between \$920,000 |                                               |            | 0 & \$950,000                 |         |         |      |                               |     |              |
| Median sale p                               | rice                    |                                               |            |                               |         |         |      |                               |     |              |
| Median price                                | \$805,00                | 00 Н                                          | ouse       | Х                             | Unit    |         |      | Suburb                        | Gre | ensborough   |
| Period - From                               | 01/01/2                 | tc                                            | 31/12/2    | 2018                          |         | Source  | REIV |                               |     |              |
| Comparable p                                | roperty                 | / sales (*D                                   | Delete A   | or B be                       | low as  | applica | ble) |                               |     |              |
| months                                      |                         | estate age                                    |            |                               |         |         |      | perty for sale<br>be most cor |     |              |
| Address of comparable property              |                         |                                               |            |                               |         |         |      | Price                         |     | Date of sale |
| 1                                           |                         |                                               |            |                               |         |         |      |                               |     |              |
| 2                                           |                         |                                               |            |                               |         |         |      |                               |     |              |
| 3                                           |                         |                                               |            |                               |         |         |      |                               |     |              |
|                                             |                         |                                               |            |                               |         |         | •    |                               |     |              |

Rooms:

Property Type: House (Previously

Occupied - Detached) **Land Size:** 1297 sqm approx

**Agent Comments** 

Indicative Selling Price \$920,000 - \$950,000 Median House Price Year ending December 2018: \$805,000