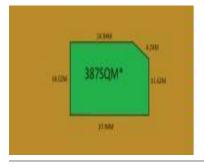

#### 80 BUCKINGHAM BOULEVARD,

**Indicative Selling Price** 

For the meaning of this price see consumer.vic.au/underquoting

**Price Range:** 

\$350,000 to \$375,000

Provided by: Monty Agnihotri, Biggin & Scott Wyndham City

#### Property offered for sale

Address Including suburb and postcode

80 BUCKINGHAM BOULEVARD, STRATHTULLOH, VIC 3338