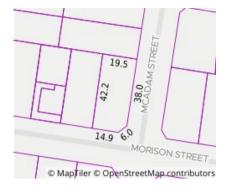

# Property offered for sale

| Address               | 17 Morison Street, Maffra Vic 3860 |
|-----------------------|------------------------------------|
| Including suburb or   |                                    |
| locality and postcode |                                    |
|                       |                                    |