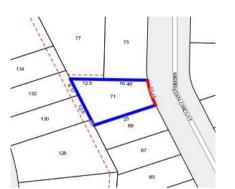

#### Section 47AF of the Estate Agents Act 1980

| Property offered for sale |                                      |  |  |  |  |
|---------------------------|--------------------------------------|--|--|--|--|
| Address                   | 71 Merredin Circuit, Doreen Vic 3754 |  |  |  |  |
| Including suburb and      |                                      |  |  |  |  |
| postcode                  |                                      |  |  |  |  |

Generated: 08/02/2019 15:52

Rob Drinkwater 9717 8801 0458 502 052 rdrinkwater@barryplant.com.au

Indicative Selling Price \$550,000 - \$570,000 Median House Price December quarter 2018: \$586,500

Rooms:
Property Type: House (New -

Detached) **Land Size:** 460 sqm approx

**Agent Comments** 