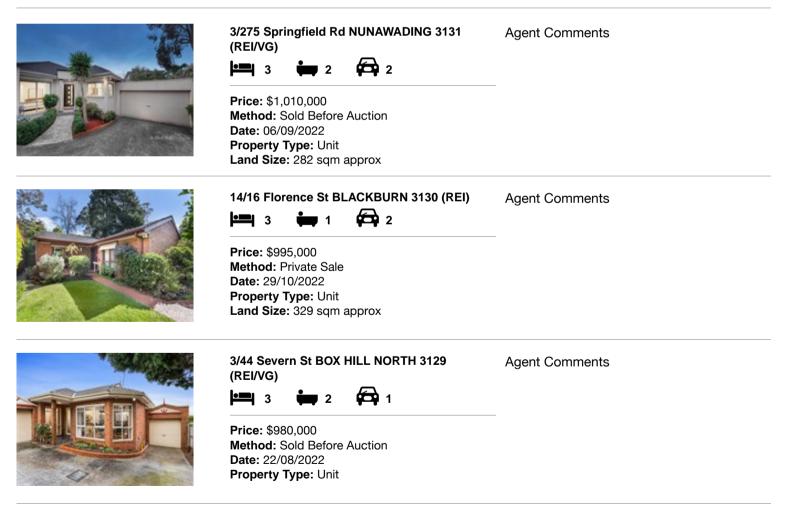

| Add | dress of comparable property         | Price       | Date of sale |
|-----|--------------------------------------|-------------|--------------|
| 1   | 3/275 Springfield Rd NUNAWADING 3131 | \$1,010,000 | 06/09/2022   |
| 2   | 14/16 Florence St BLACKBURN 3130     | \$995,000   | 29/10/2022   |
| 3   | 3/44 Severn St BOX HILL NORTH 3129   | \$980,000   | 22/08/2022   |