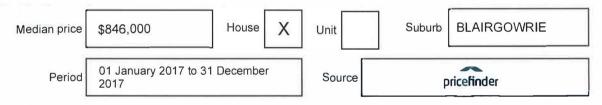

# Statement of Information Single residential property located in the Melbourne metropolitan area

#### Sections 47AF of the Estate Agents Act 1980

# Property offered for sale

Address Including suburb and postcode

24 SHIPMAN STREET, BLAIRGOWRIE, VIC 3942

## Indicative selling price

For the meaning of this price see consumer.vic.gov.au/underquoting

Price Range:

\$1,100,000 to \$1,200,000

### Median sale price



#### Comparable property sales

The estate agent or agent's representative reasonably believes that fewer than three comparable properties were sold within two kilometres of the property for sale in the last six months.