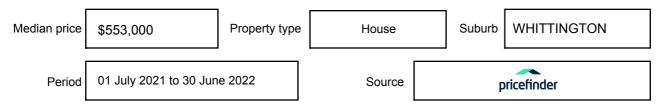

# **MEDIAN SALE PRICE**

# WHITTINGTON, VIC, 3219

Suburb Median Sale Price (House)

\$553,000

01 July 2021 to 30 June 2022

Provided by: pricefinder

### Median sale price