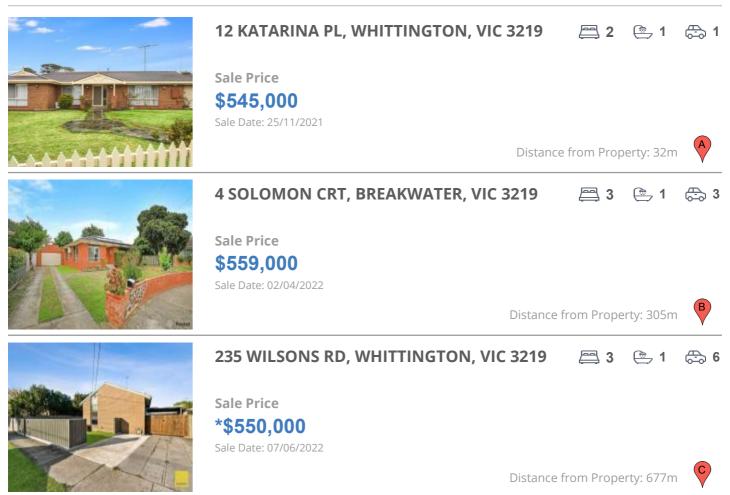

# **COMPARABLE PROPERTIES**

These are the three properties sold within five kilometres of the property for sale in the last 18 months that the estate agent or agent's representative considers to be most comparable to the property for sale.

### **Comparable property sales**

These are the three properties sold within five kilometres of the property for sale in the last 18 months that the estate agent or agent's representative considers to be most comparable to the property for sale.

| Address of comparable property        | Price      | Date of sale |
|---------------------------------------|------------|--------------|
| 12 KATARINA PL, WHITTINGTON, VIC 3219 | \$545,000  | 25/11/2021   |
| 4 SOLOMON CRT, BREAKWATER, VIC 3219   | \$559,000  | 02/04/2022   |
| 235 WILSONS RD, WHITTINGTON, VIC 3219 | *\$550,000 | 07/06/2022   |