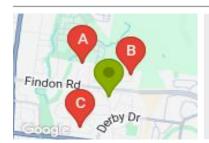

# **COMPARABLE PROPERTIES**

These are the three properties sold within two kilometres of the property for sale in the last six months that the estate agent or agents representative considers to be most comparable to the property for sale.

# 31 HEALEY DR, EPPING, VIC 3076

Sale Price

\$945,000

Sale Date: 20/07/2024

Distance from Property: 600m

# 15 ILANI ST, EPPING, VIC 3076

Sale Price

\$850,000

Sale Date: 20/06/2024

Distance from Property: 431m

# 2 LAMBETH CRT, EPPING, VIC 3076

**Sale Price** 

\$850.000

Sale Date: 02/04/2024

Distance from Property: 579m