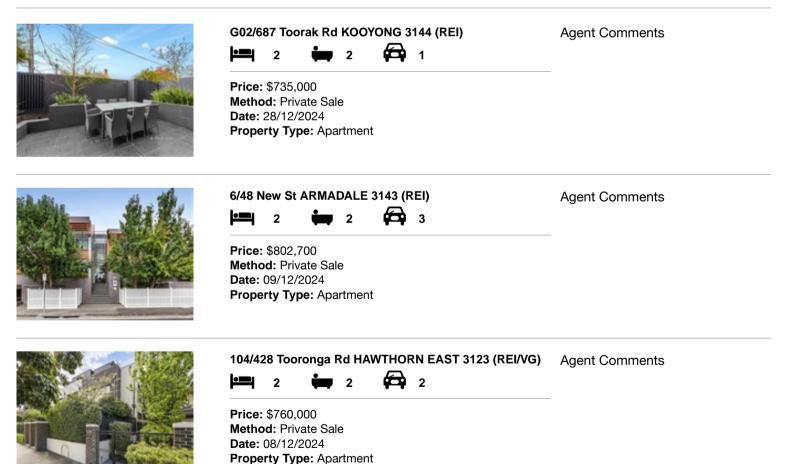

#### Comparable property sales (\*Delete A or B below as applicable)

A\* These are the three properties sold within two kilometres of the property for sale in the last six months that the estate agent or agent's representative considers to be most comparable to the property for sale.

| Add | dress of comparable property           | Price     | Date of sale |
|-----|----------------------------------------|-----------|--------------|
| 1   | G02/687 Toorak Rd KOOYONG 3144         | \$735,000 | 28/12/2024   |
| 2   | 6/48 New St ARMADALE 3143              | \$802,700 | 09/12/2024   |
| 3   | 104/428 Tooronga Rd HAWTHORN EAST 3123 | \$760,000 | 08/12/2024   |