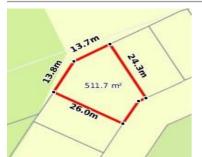

# 39 KIRKWOOD ROAD, EAGLEHAWK, VIC 🕮 3 🕒 1 😓 2

**Indicative Selling Price** 

For the meaning of this price see consumer.vic.au/underquoting

Price Range:

\$290,000 to \$319,000

Provided by: Sacha Dale, PRD Nationwide Bendigo

# Property offered for sale

Address Including suburb and postcode

39 KIRKWOOD ROAD, EAGLEHAWK, VIC 3556