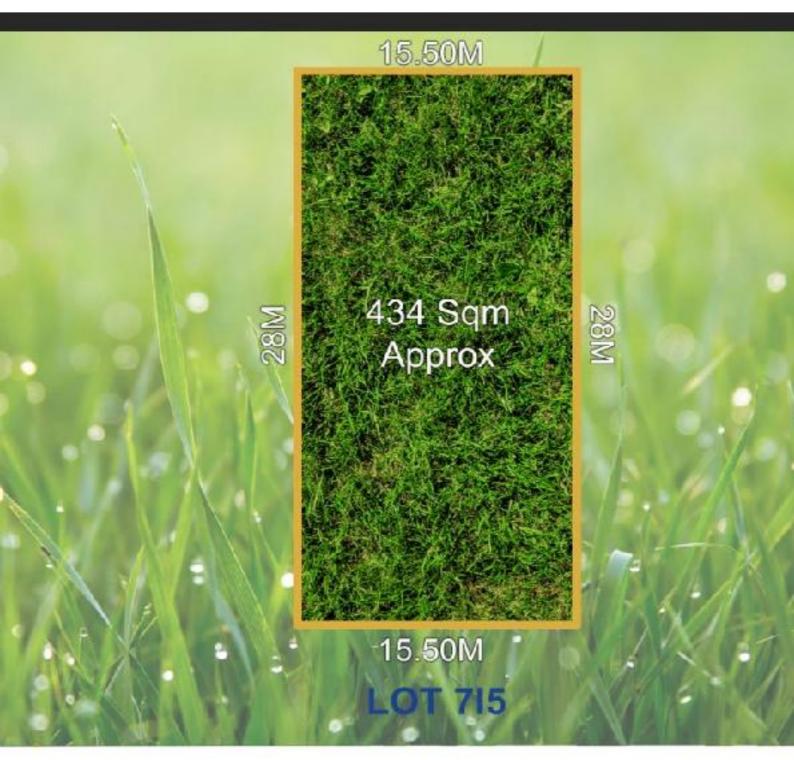

#### Property offered for sale

Address Including suburb and postcode

3 GANSHA STREET, WEIR VIEWS, VIC 3338