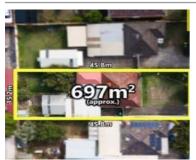

# 10 WOOD STREET, DEER PARK, VIC 3023 🕮 3 🕒 1

**Indicative Selling Price** 

For the meaning of this price see consumer.vic.au/underquoting

**Price Range:** 

\$680,000 to \$720,000

Provided by: Fahri Copur, Sweeney Estate Agents Caroline Springs

## Property offered for sale

Address Including suburb and postcode

10 WOOD STREET, DEER PARK, VIC 3023