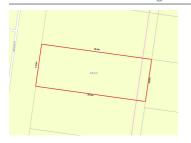

## 9 NARMARA STREET, BURWOOD EAST, 🕮 3 🕒 2 🚓 2

**Indicative Selling Price** 

For the meaning of this price see consumer.vic.au/underquoting

Price Range:

\$1,200,000 to \$1,300,000

Provided by: Fio Gao, First National Burwood

### Property offered for sale

Address Including suburb and postcode

9 NARMARA STREET, BURWOOD EAST, VIC 3151