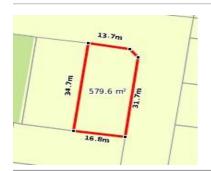

## 9 NARMARA STREET, BURWOOD EAST, 🕮 3 🕒 2 🚓 2

**Indicative Selling Price** 

For the meaning of this price see consumer.vic.au/underquoting

Price Range:

\$1,200,000 to \$1,300,000

Provided by: Fio Gao, First National Burwood

### Property offered for sale

Address Including suburb and postcode

9 NARMARA STREET, BURWOOD EAST, VIC 3151