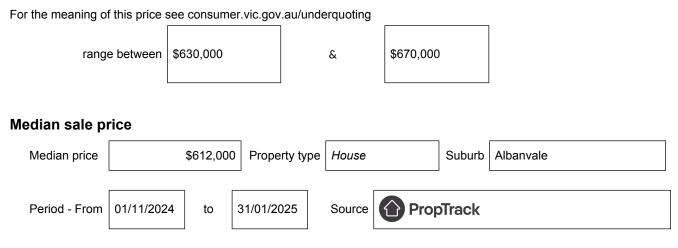

## Statement of Information Single residential property located in the Melbourne metropolitan area

Section 47AF of the Estate Agents Act 1980

## Property offered for sale

Address Including suburb and postcode

5 Bloomingdale Avenue, Albanvale, Vic 3021

## Indicative selling price



## Comparable property sales (\*Delete A or B below as applicable)

**A**\* These are the three properties sold within two kilometres of the property for sale in the last six months that the estate agent or agent's representative considers to be most comparable to the property for sale.

| Address of comparable property              | Price     | Date of sale |
|---------------------------------------------|-----------|--------------|
| 15 Leckie Drive, Albanvale, VIC 3021        | \$668,000 | 05/09/2024   |
| 68 Fairfax Circuit, Albanvale, VIC 3021     | \$642,500 | 28/01/2025   |
| 80 Birchwood Boulevard, Deer Park, VIC 3023 | \$665,000 | 27/08/2024   |

OR

**B**<sup>\*</sup> The estate agent or agent's representative reasonably believes that fewer than three comparable propertieswere