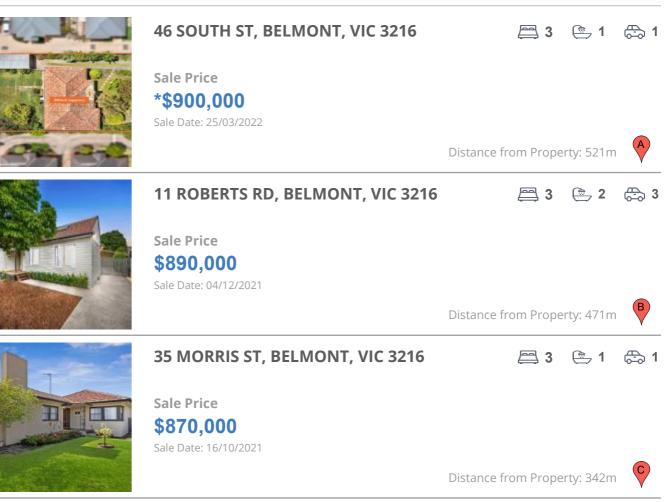

## **COMPARABLE PROPERTIES**

These are the three properties sold within five kilometres of the property for sale in the last 18 months that the estate agent or agent's representative considers to be most comparable to the property for sale.

#### **Comparable property sales**

These are the three properties sold within five kilometres of the property for sale in the last 18 months that the estate agent or agent's representative considers to be most comparable to the property for sale.

| Address of comparable property   | Price      | Date of sale |
|----------------------------------|------------|--------------|
| 46 SOUTH ST, BELMONT, VIC 3216   | *\$900,000 | 25/03/2022   |
| 11 ROBERTS RD, BELMONT, VIC 3216 | \$890,000  | 04/12/2021   |
| 35 MORRIS ST, BELMONT, VIC 3216  | \$870,000  | 16/10/2021   |