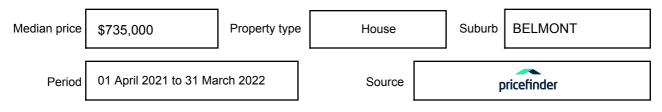

## **MEDIAN SALE PRICE**

## **BELMONT**, VIC, 3216

Suburb Median Sale Price (House)

\$735,000

01 April 2021 to 31 March 2022

Provided by: pricefinder