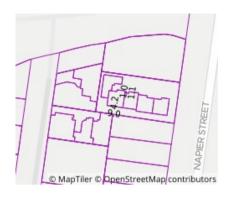

### Property offered for sale

| Address              | 4/207 Napier Street, Essendon Vic 3040 |
|----------------------|----------------------------------------|
| Including suburb and |                                        |
| postcode             |                                        |
|                      |                                        |