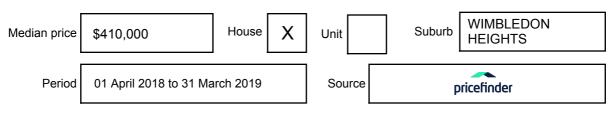

on may be expressed as a single price, or as a price range with the difference between the upper and lower amounts not more than 10% of the lower amount.

This Statement of Information must be provided to a prospective buyer within two business days of a request and displayed at any open for inspection for the property for sale.

It is recommended that the address of the property being offered for sale be checked at

services.land.vic.gov.au/landchannel/content/addressSearch before being entered in this Statement of Information.

### Property offered for sale

Address Including suburb and postcode

13 SEDGMAN ROAD, WIMBLEDON HEIGHTS, VIC 3922

### Indicative selling price

For the meaning of this price see consumer.vic.gov.au/underquoting

Single Price:

\$260,000

#### Median sale price



#### **Comparable property sales**

These are the three properties sold within five kilometres of the property for sale in the last 18 months that the estate agent or agent's representative considers to be most comparable to the property for sale.

| Address of comparable property              | Price     | Date of sale |
|---------------------------------------------|-----------|--------------|
| 21 HALLWAY DR, WIMBLEDON HEIGHTS, VIC 3922  | \$300,000 | 23/04/2018   |
| 3 BOWMAN RD, WIMBLEDON HEIGHTS, VIC 3922    | \$317,000 | 19/06/2018   |
| 28 KRAMER RISE, WIMBLEDON HEIGHTS, VIC 3922 | \$330,000 | 09/01/2018   |