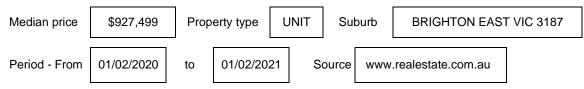

## Statement of Information

# Single residential property located in the Melbourne metropolitan area

Section 47AF of the Estate Agents Act 1980



#### Property offered for sale

Address

8/2-6 TATONG ROAD, BRIGHTON EAST VIC 3187

#### Indicative selling price

For the meaning of this price see consumer.vic.gov.au/underquoting

Single price:

\$1,484,000

### Median sale price



#### Comparable property sales

A\* These are the details of the three units that the estate agent or agent's representative considers to be most comparable to the unit for sale. These units must be of the same type or class as the unit for sale, been sold within the last six months, and located within two kilometres of the unit for sale.

| 5 STONEHAVEN CRESCENT, HAMPTON EAST VIC 3188 | 29/01/2021 | \$1,495,000 |
|----------------------------------------------|------------|-------------|
| 1C LORANNE STREET, BENTLEIGH VIC 3204        | 06/10/2020 | \$1,550,000 |
| 14 TEDDINGTON ROAD, HAMPTON VIC 3188         | 14/11/2020 | \$1,540,000 |

This Statement of Information was prepared on:

18/02/2020