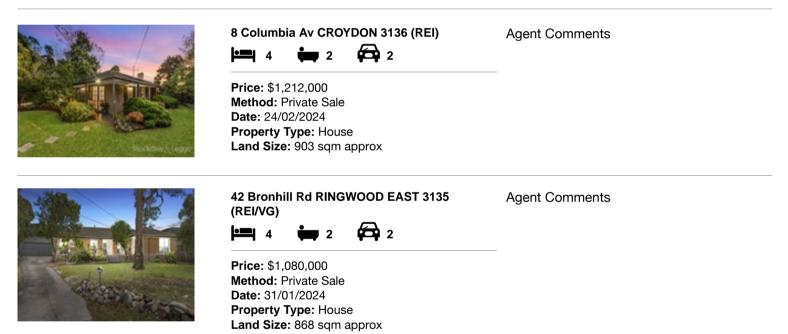

| Ad | dress of comparable property      | Price       | Date of sale |
|----|-----------------------------------|-------------|--------------|
| 1  | 8 Columbia Av CROYDON 3136        | \$1,212,000 | 24/02/2024   |
| 2  | 42 Bronhill Rd RINGWOOD EAST 3135 | \$1,080,000 | 31/01/2024   |
| 3  |                                   |             |              |