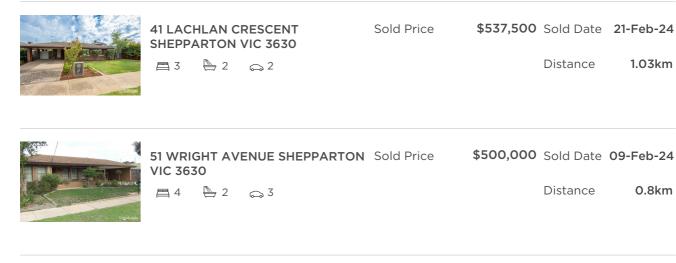

to

| Address of comparable property          | Price     | Date of sale |  |
|-----------------------------------------|-----------|--------------|--|
| 41 LACHLAN CRESCENT SHEPPARTON VIC 3630 | \$537,500 | 21-Feb-24    |  |
| 51 WRIGHT AVENUE SHEPPARTON VIC 3630    | \$500,000 | 09-Feb-24    |  |
| 21 WILMOT ROAD SHEPPARTON VIC 3630      | \$510,000 | 29-Jun-24    |  |