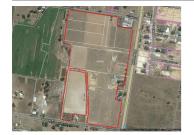

# LOT 6 / 453 MIDLAND HIGHWAY, HUNTLY, 🕮 - 🕒 - 😂 -

**Indicative Selling Price** 

For the meaning of this price see consumer.vic.au/underquoting

Single Price: \$330,000

Provided by: Sacha Dale, PRD Nationwide Bendigo

## Property offered for sale

|           | Add    | ress |
|-----------|--------|------|
| Including | suburb | and  |
|           | posto  | ode  |

LOT 6 / 453 MIDLAND HIGHWAY, HUNTLY, VIC 3551