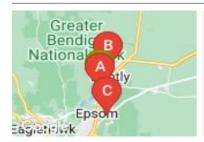

# **COMPARABLE PROPERTIES**

These are the three properties sold within five kilometres of the property for sale in the last 18 months that the estate agent or agent's representative considers to be most comparable to the property for sale.

# 95 SARGEANTS RD, EPSOM, VIC 3551

Sale Price

\*\*\$545,000

Sale Date: 12/04/2023

Distance from Property: 375m

# 220 BURGOYNE ST, HUNTLY, VIC 3551

Sale Price

\*\$382,500

Sale Date: 23/11/2022

Distance from Property: 2.2km

# 73 HOWARD ST, ASCOT, VIC 3551

**Sale Price** 

\$300,000

Sale Date: 21/12/2022

Distance from Property: 3.2km

#### Comparable property sales

These are the three properties sold within five kilometres of the property for sale in the last 18 months that the estate agent or agent's representative considers to be most comparable to the property for sale.

| Address of comparable property    | Price       | Date of sale |
|-----------------------------------|-------------|--------------|
| 95 SARGEANTS RD, EPSOM, VIC 3551  | **\$545,000 | 12/04/2023   |
| 220 BURGOYNE ST, HUNTLY, VIC 3551 | *\$382,500  | 23/11/2022   |
| 73 HOWARD ST, ASCOT, VIC 3551     | \$300,000   | 21/12/2022   |