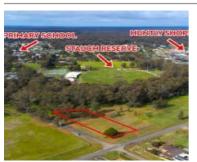

# LOT 6 / 453 MIDLAND HIGHWAY, HUNTLY, 🕮 - 🕒 - 😂 -

**Indicative Selling Price** 

For the meaning of this price see consumer.vic.au/underquoting

Single Price: \$330,000

Provided by: Sacha Dale, PRD Nationwide Bendigo

## Property offered for sale

|           | Add    | ress |
|-----------|--------|------|
| Including | suburb | and  |
|           | posto  | ode  |

LOT 6 / 453 MIDLAND HIGHWAY, HUNTLY, VIC 3551