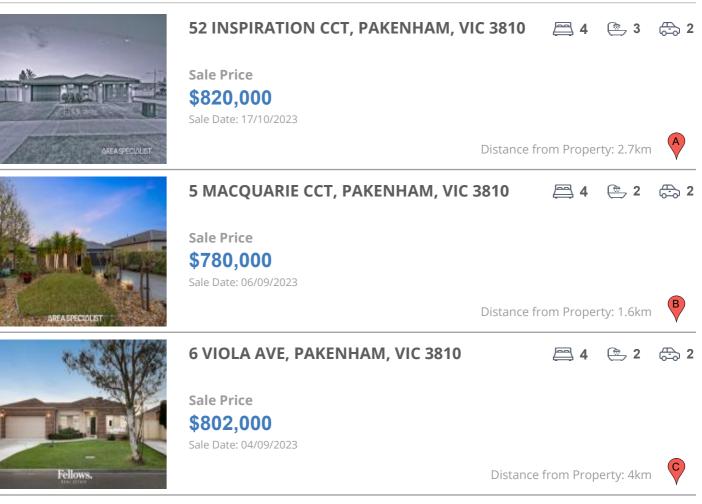

## **COMPARABLE PROPERTIES**

These are the three properties sold within two kilometres of the property for sale in the last six months that the estate agent or agent's representative considers to be most comparable to the property for sale.

#### **Comparable property sales**

These are the three properties sold within two kilometres of the property for sale in the last six months that the estate agent or agent's representative considers to be most comparable to the property for sale.

| Address of comparable property         | Price     | Date of sale |
|----------------------------------------|-----------|--------------|
| 52 INSPIRATION CCT, PAKENHAM, VIC 3810 | \$820,000 | 17/10/2023   |
| 5 MACQUARIE CCT, PAKENHAM, VIC 3810    | \$780,000 | 06/09/2023   |
| 6 VIOLA AVE, PAKENHAM, VIC 3810        | \$802,000 | 04/09/2023   |