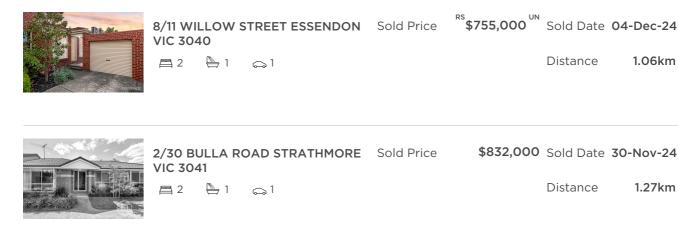

| Address of comparable property         | Price     | Date of sale |  |
|----------------------------------------|-----------|--------------|--|
| 8/11 WILLOW STREET ESSENDON VIC 3040   | \$755,000 | 04-Dec-24    |  |
| 2/30 BULLA ROAD STRATHMORE VIC 3041    | \$832,000 | 30-Nov-24    |  |
| 2/28 ROLAND AVENUE STRATHMORE VIC 3041 | \$760,000 | 16-Sep-24    |  |

## woodards 🚾

1.06km

1.27km

Scott Latham M 0457817772

E slatham@woodards.com.au

| * | , - | AVENUE |   | \$760,000 | Sold Date | 16-Sep-24 |
|---|-----|--------|---|-----------|-----------|-----------|
|   | 昌 2 |        | - |           | Distance  | 1.53km    |