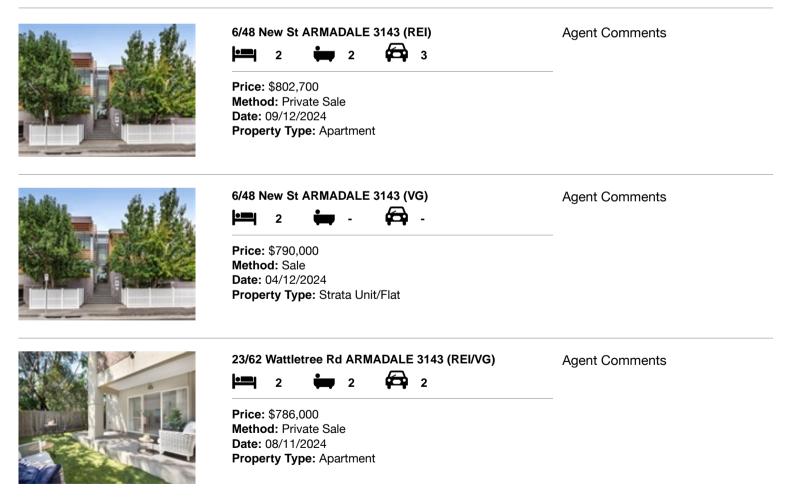

## Comparable property sales (\*Delete A or B below as applicable)

A\* These are the three properties sold within two kilometres of the property for sale in the last six months that the estate agent or agent's representative considers to be most comparable to the property for sale.

| Add | dress of comparable property      | Price     | Date of sale |
|-----|-----------------------------------|-----------|--------------|
| 1   | 6/48 New St ARMADALE 3143         | \$802,700 | 09/12/2024   |
| 2   | 6/48 New St ARMADALE 3143         | \$790,000 | 04/12/2024   |
| 3   | 23/62 Wattletree Rd ARMADALE 3143 | \$786,000 | 08/11/2024   |