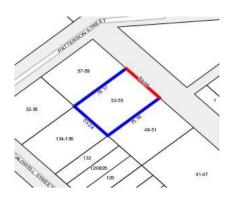

## Single residential property located in the Melbourne metropolitan area

|                                             |           | Section 47AF of the Estate Agents Act 198 |        |              |        |            |       |                                  |     |              |
|---------------------------------------------|-----------|-------------------------------------------|--------|--------------|--------|------------|-------|----------------------------------|-----|--------------|
| Property offer                              | ed for    | sale                                      |        |              |        |            |       |                                  |     |              |
| Address<br>Including suburb and<br>postcode |           | 53 -55 Ross Street, Heathcote Vic 3523    |        |              |        |            |       |                                  |     |              |
| Indicative sell                             | ing pric  | ce                                        |        |              |        |            |       |                                  |     |              |
| For the meaning                             | of this p | orice see c                               | onsum  | ner.vic.gov. | au/unc | derquoting |       |                                  |     |              |
| Single pric                                 | e \$585,  | 000                                       |        |              |        |            |       |                                  |     |              |
| Median sale p                               | rice*     |                                           |        |              |        |            |       |                                  |     |              |
| Median price                                |           | F                                         | louse  |              | Unit   |            |       | Suburb                           | Hea | athcote      |
| Period - From                               |           | to                                        |        |              |        | Source     | ,     |                                  |     |              |
| Comparable p                                | roperty   | / sales (*[                               | Delete | A or B b     | elow   | as applica | able) |                                  |     |              |
| months                                      |           | estate age                                |        |              |        |            |       | operty for sale<br>o be most cor |     |              |
| Address of comparable property              |           |                                           |        |              |        |            |       | Price                            |     | Date of sale |
| 1                                           |           |                                           |        |              |        |            |       |                                  |     |              |
| 2                                           |           |                                           |        |              |        |            |       |                                  |     |              |
| 3                                           |           |                                           |        |              |        |            |       |                                  |     |              |
| OR                                          |           |                                           |        |              |        |            |       |                                  |     |              |

Account - Heathcote Real Estate | P: 03 5433 2200 | F: 03 5433 3003 Generated: 07/02/2019 11:40

Rooms:

Property Type: Hobby Farm < 20

ha (Rur)

Land Size: 4012 sqm approx

**Agent Comments** 

**Indicative Selling Price** \$585,000 No median price available