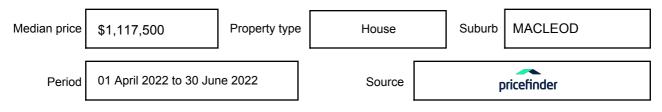

expressed as a single price, or as a price range with the difference between the upper and lower amounts not more than 10% of the lower amount.

This Statement of Information must be provided to a prospective buyer within two business days of a request and displayed at any open for inspection for the property for sale.

It is recommended that the address of the property being offered for sale be checked at

services.land.vic.gov.au/landchannel/content/addressSearch before being entered in this Statement of Information.

### Property offered for sale

Address Including suburb and postcode

20 BRAID HILL ROAD, MACLEOD, VIC 3085

### Indicative selling price

For the meaning of this price see consumer.vic.gov.au/underquoting

Price Range:

\$1,600,000 to \$1,700,000

#### Median sale price



#### **Comparable property sales**

These are the three properties sold within two kilometres of the property for sale in the last six months that the estate agent or agent's representative considers to be most comparable to the property for sale.

| Address of comparable property      | Price        | Date of sale |
|-------------------------------------|--------------|--------------|
| 5 PILGRIM CRT, ROSANNA, VIC 3084    | \$1,630,000  | 26/05/2022   |
| 31 CRAMPTON CRES, ROSANNA, VIC 3084 | *\$1,775,000 | 01/08/2022   |
| 8 SYLVIA ST, VIEWBANK, VIC 3084     | \$1,625,000  | 05/03/2022   |

This Statement of Information was prepared on: 09/0