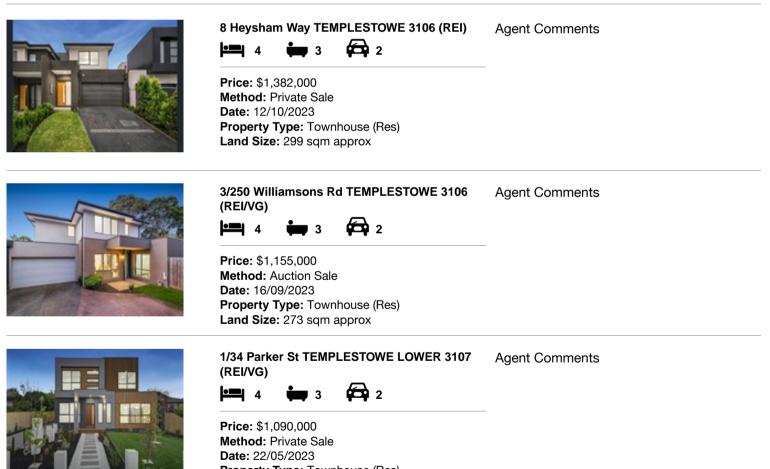

#### Comparable property sales (\*Delete A or B below as applicable)

A\* These are the three properties sold within two kilometres of the property for sale in the last six months that the estate agent or agent's representative considers to be most comparable to the property for sale.

| Add | dress of comparable property          | Price       | Date of sale |
|-----|---------------------------------------|-------------|--------------|
| 1   | 8 Heysham Way TEMPLESTOWE 3106        | \$1,382,000 | 12/10/2023   |
| 2   | 3/250 Williamsons Rd TEMPLESTOWE 3106 | \$1,155,000 | 16/09/2023   |
| 3   | 1/34 Parker St TEMPLESTOWE LOWER 3107 | \$1,090,000 | 22/05/2023   |