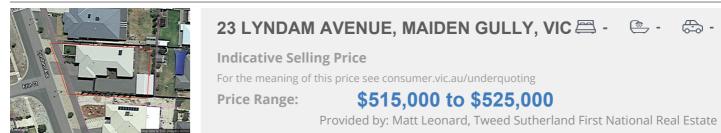

#### Property offered for sale

Address Including suburb and postcode

23 LYNDAM AVENUE, MAIDEN GULLY, VIC 3551

#### Indicative selling price

For the meaning of this price see consumer.vic.gov.au/underquoting

Price Range:

\$515,000 to \$525,000