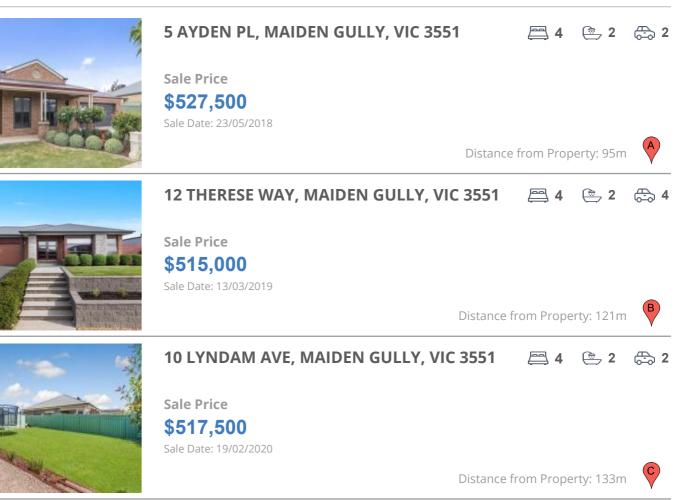

## **COMPARABLE PROPERTIES**

These are the three properties sold within five kilometres of the property for sale in the last 18 months that the estate agent or agent's representative considers to be most comparable to the property for sale.

#### **Comparable property sales**

These are the three properties sold within five kilometres of the property for sale in the last 18 months that the estate agent or agent's representative considers to be most comparable to the property for sale.

| Address of comparable property         | Price     | Date of sale |
|----------------------------------------|-----------|--------------|
| 5 AYDEN PL, MAIDEN GULLY, VIC 3551     | \$527,500 | 23/05/2018   |
| 12 THERESE WAY, MAIDEN GULLY, VIC 3551 | \$515,000 | 13/03/2019   |
| 10 LYNDAM AVE, MAIDEN GULLY, VIC 3551  | \$517,500 | 19/02/2020   |