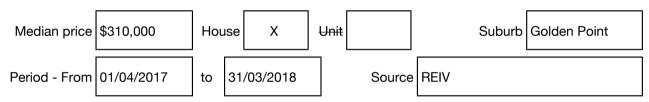

#### Median sale price

Rooms: Property Type: House Land Size: 487 sqm approx Agent Comments Indicative Selling Price \$299,000 - \$325,000 Median House Price Year ending March 2018: \$310,000