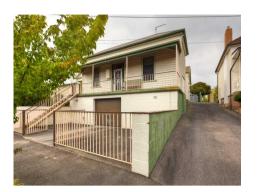

| Address of comparable property |                                   | Price     | Date of sale |
|--------------------------------|-----------------------------------|-----------|--------------|
| 1                              | 6 Princes St.S BALLARAT EAST 3350 | \$325,000 | 14/04/2018   |
| 2                              | 24 Hunt St BALLARAT EAST 3350     | \$310,000 | 24/01/2018   |
| 3                              | 401 Peel St.N BLACK HILL 3350     | \$301,000 | 12/02/2018   |

## **Comparable Properties**

6 Princes St.S BALLARAT EAST 3350 (REI)

Price: \$325,000 Method: Private Sale Date: 14/04/2018 Rooms: -Property Type: House (Res)

Agent Comments

Agent Comments

Price: \$310,000 Method: Private Sale Date: 24/01/2018 Rooms: -Property Type: House Land Size: 168 sqm approx