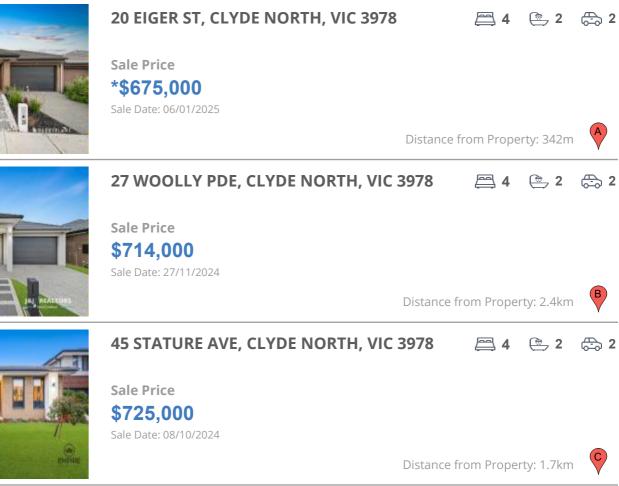

## **COMPARABLE PROPERTIES**

These are the three properties sold within two kilometres of the property for sale in the last six months that the estate agent or agents representative considers to be most comparable to the property for sale.

### **Comparable property sales**

These are the three properties sold within two kilometres of the property for sale in the last six months that the estate agent or agents representative considers to be most comparable to the property for sale.

| Address of comparable property        | Price      | Date of sale |
|---------------------------------------|------------|--------------|
| 20 EIGER ST, CLYDE NORTH, VIC 3978    | *\$675,000 | 06/01/2025   |
| 27 WOOLLY PDE, CLYDE NORTH, VIC 3978  | \$714,000  | 27/11/2024   |
| 45 STATURE AVE, CLYDE NORTH, VIC 3978 | \$725,000  | 08/10/2024   |