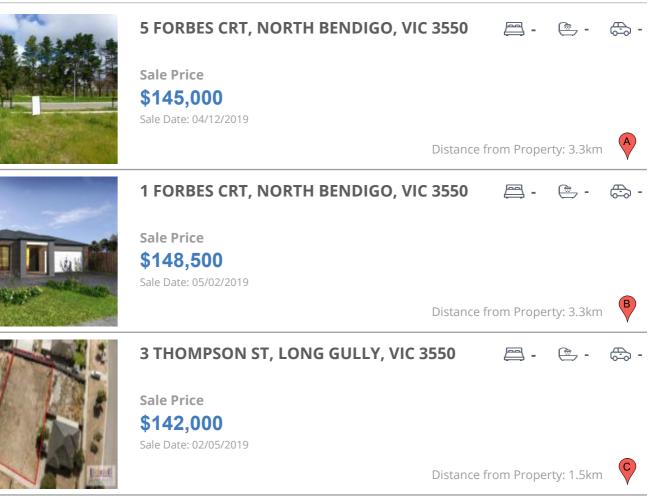

## **COMPARABLE PROPERTIES**

These are the three properties sold within five kilometres of the property for sale in the last 18 months that the estate agent or agent's representative considers to be most comparable to the property for sale.

| Address of comparable property        | Price     | Date of sale |
|---------------------------------------|-----------|--------------|
| 5 FORBES CRT, NORTH BENDIGO, VIC 3550 | \$145,000 | 04/12/2019   |
| 1 FORBES CRT, NORTH BENDIGO, VIC 3550 | \$148,500 | 05/02/2019   |
| 3 THOMPSON ST, LONG GULLY, VIC 3550   | \$142,000 | 02/05/2019   |