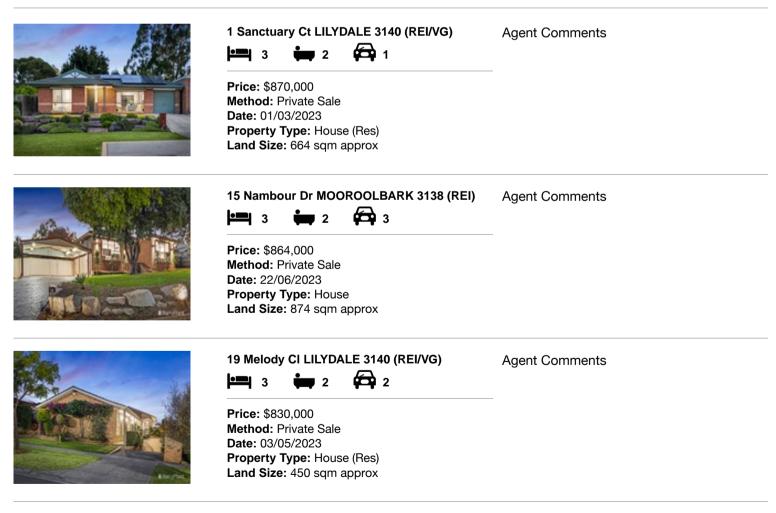

#### Comparable property sales (\*Delete A or B below as applicable)

A\* These are the three properties sold within two kilometres of the property for sale in the last six months that the estate agent or agent's representative considers to be most comparable to the property for sale.

| Ade | dress of comparable property   | Price     | Date of sale |
|-----|--------------------------------|-----------|--------------|
| 1   | 1 Sanctuary Ct LILYDALE 3140   | \$870,000 | 01/03/2023   |
| 2   | 15 Nambour Dr MOOROOLBARK 3138 | \$864,000 | 22/06/2023   |
| 3   | 19 Melody CI LILYDALE 3140     | \$830,000 | 03/05/2023   |