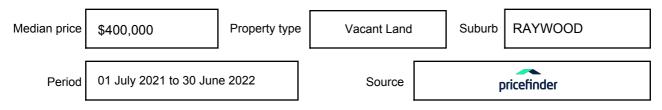

ion may be expressed as a single price, or as a price range with the difference between the upper and lower amounts not more than 10% of the lower amount.

This Statement of Information must be provided to a prospective buyer within two business days of a request and displayed at any open for inspection for the property for sale.

It is recommended that the address of the property being offered for sale be checked at

services.land.vic.gov.au/landchannel/content/addressSearch before being entered in this Statement of Information.

### Property offered for sale

Address Including suburb and postcode

LOT 1 / 30 CUTTINGS ROAD, RAYWOOD, VIC 3570

### Indicative selling price

For the meaning of this price see consumer.vic.gov.au/underquoting

Single Price:

\$295,000

#### Median sale price



#### **Comparable property sales**

The estate agent or agent's representative reasonably believes that fewer than three comparable properties were sold within five kilometres of the property for sale in the last 18 months.

This Statement of Information was prepared on: