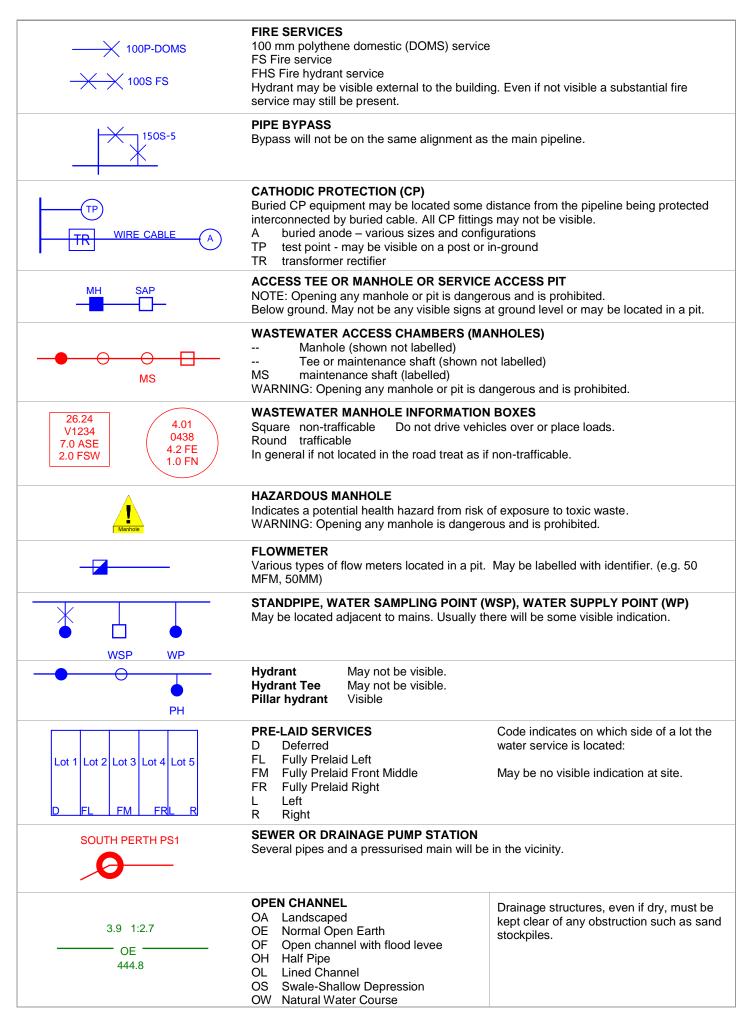

xt indicates to the contrary:

Accessway means that part of the Servient Tenement hatched on the Plan

© State of Western Australia. Produced under License by the 21st Century Legal Services c/-Michael Paterson & Associates tel: 9443 5383, fax: 9443 5390 Page 1 of 8





# Plan Legend (summary) INFORMATION BROCHURE



This legend is provided to <u>Dial Before You Dig</u> users to assist with interpreting Water Corporation plans. A more detailed colour version can be downloaded from <u>www.watercorporation.com.au</u>. (Your business > Working near pipelines > Downloads)

WARNING - Plans may not show all pipes or associated equipment at a site, or their accurate location. Pothole by hand to verify asset location before using powered machinery.





Printed on environmentally friendly paper



# Plan Legend (summary) INFORMATION BROCHURE



This legend is provided to <u>Dial Before You Dig</u> users to assist with interpreting Water Corporation plans. A more detailed colour version can be downloaded from <u>www.watercorporation.com.au</u>. (Your business > Working near pipelines > Downloads)

WARNING - Plans may not show all pipes or associated equipment at a site, or their accurate location. Pothole by hand to verify asset location before using powered machinery.





Printed on environmentally friendly paper





Date: 22/05/24 (valid for 30 days)

©ATCO Gas Australia Ptv LTD

Seq # 239576555 Job # 36740330 BYDA Location: 294 Serpentine Rd Mount Melville 6330

Scale: 1:800







# SYMBOLS SHEET **GAS UTILITY NETWORK**

# **EXISTING GAS NETWORK** Transmission Pipelines Distr