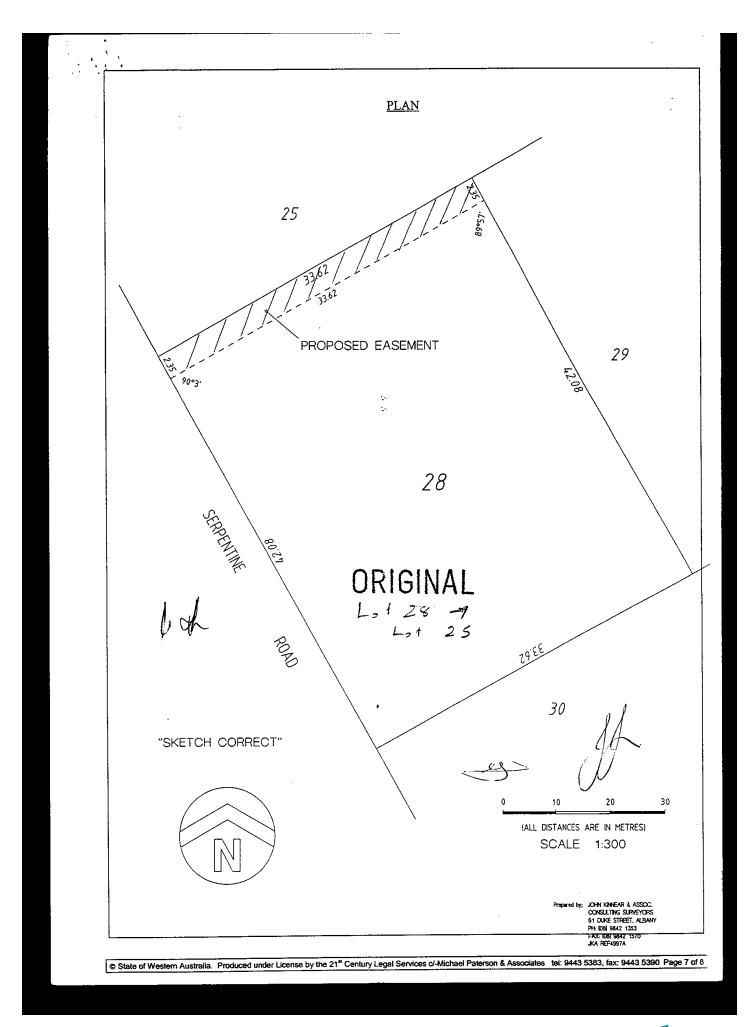

#### LAND DESCRIPTION:

LOT 25 ON DIAGRAM 18957

SKETCH OF LAND: 1180-828 (25/D18957)

PREVIOUS TITLE: 1128-290

294 SERPENTINE RD, MOUNT MELVILLE. PROPERTY STREET ADDRESS:

LOCAL GOVERNMENT AUTHORITY: CITY OF ALBANY Transfer 5550/1955 (47717) Application From Volume Folio 1128 290 18633 55 26516159 37136/59

REGISTER BOOK.

Fol.

INDEXED.

Vol. 1180

828  $N\delta$ 

WESTERN AUSTRALIA

under "The Transfer of Land Act, 1893" (56 Vic., 14. Sch. 5).

Robert Ernest Mowday, Dry Cleaner and Anice Marie Mowday, Married Woman, both of 9 Albany Highway, Albany, are now the proprietors as joint tenants of an estate in fee simple subject to the easements and encumbrances notified hereunder in all that piece of land delineated and coloured green on the map hereon containing one rood twenty-one and one-tenth perches or thereabouts, being portion of Albany Suburban Lot 110 and being Lot 25 on Diagram 18957.