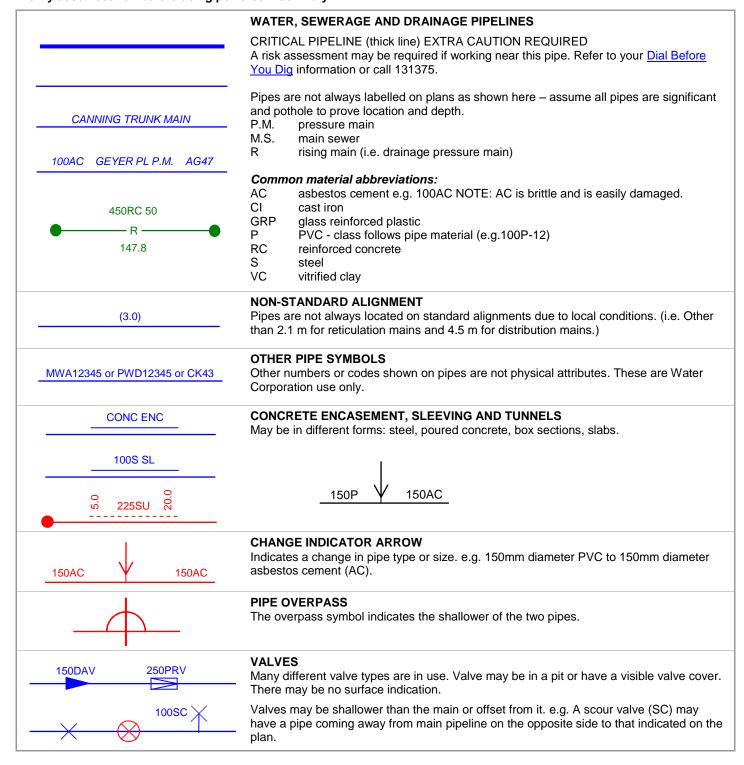

**Definitions**

In this deed, unless the context indicates to the contrary:

Accessway means that part of the Servient Tenement hatched on the Plan

© State of Western Australia. Produced under License by the 21st Century Legal Services c/-Michael Paterson & Associates tel: 9443 5383, fax: 9443 5390 Page 1 of 8





# Plan Legend (summary) INFORMATION BROCHURE



This legend is provided to <u>Dial Before You Dig</u> users to assist with interpreting Water Corporation plans. A more detailed colour version can be downloaded from <u>www.watercorporation.com.au</u>. (Your business > Working near pipelines > Downloads)

WARNING - Plans may not show all pipes or associated equipment at a site, or their accurate location. Pothole by hand to verify asset location before using powered machinery.





Printed on environmentally friendly paper



# Plan Legend (summary) INFORMATION BROCHURE



This legend is provided to <u>Dial Before You Dig</u> users to assist with interpreting Water Corporation plans. A more detailed colour version can be downloaded from <u>www.watercorporation.com.au</u>. (Your business > Working near pipelines > Downloads)

WARNING - Plans may not show all pipes or associated equipment at a site, or their accurate location. Pothole by hand to verify asset location before using powered machinery.





Printed on environmentally friendly paper





Date: 22/05/24 (valid for 30 days)

©ATCO Gas Australia Ptv LTD

Seq # 239576555 Job # 36740330 BYDA Location: 294 Serpentine Rd Mount Melville 6330

Scale: 1:800







# SYMBOLS SHEET **GAS UTILITY NETWORK**

# **EXIS