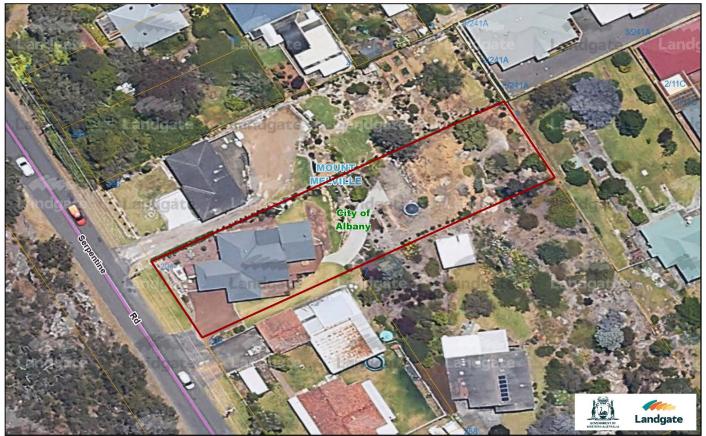

-- Map Viewer Plus --

© Copyright, Western Australian Land Information Authority. No part of this document or any content appearing on it may be reproduced or published without the prior written permission of Landgate. 0 0.007 0.014
Disclaimer: The accuracy and completeness of the information on this document is not guaranteed and is supplied by Landgate as is with no representation or warranty as to its reliability, accuracy, completeness, or fitness for purpose.
Please refer to original documentation for all legal purposes.

# 294 Serpentine Rd, Mount Melville WA 6330

Cre**http:**://**மிழி Marje இழு 4plfroraph/daph/digaterwatig**ov.au/?address=294%20Serpentine%20Road%2C%20MOUNT%20MELVILLE%206330&themselves

0.027 km

© Copyright, Western Australian Land Information Authority. No part of this document or any content appearing on it may be reproduced or published without the prior written permission of Landgate.