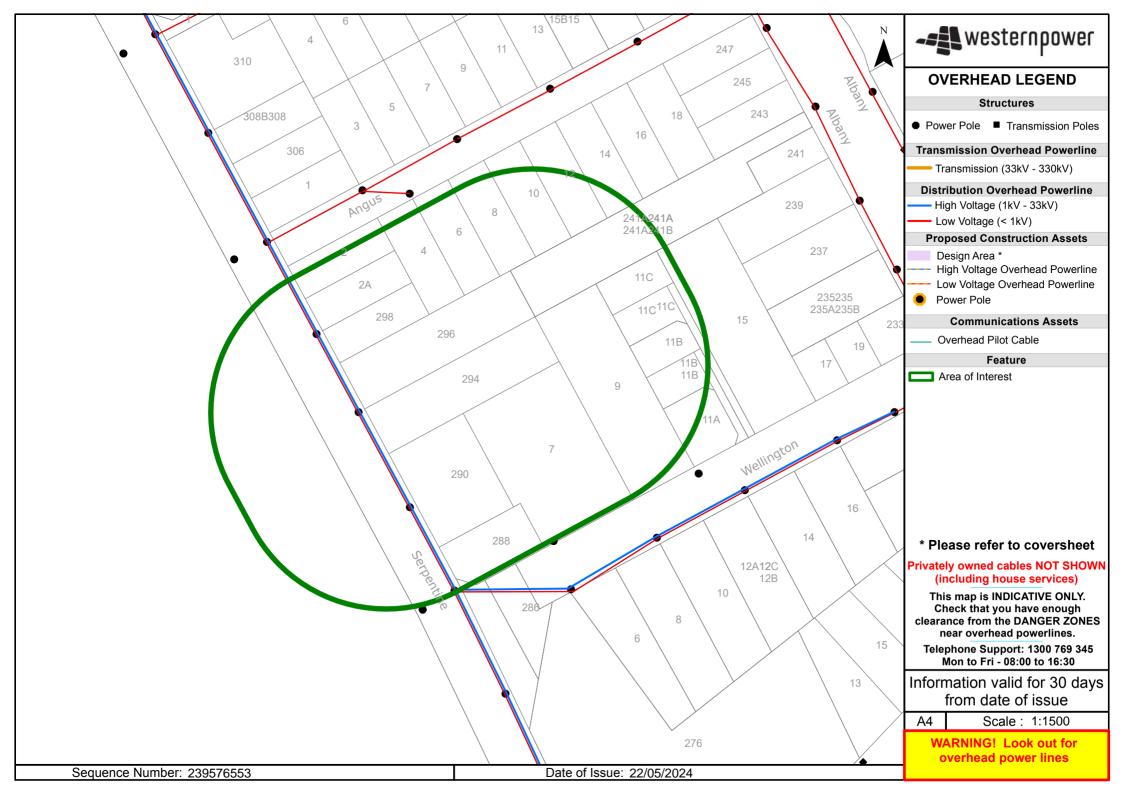

iness > Working near pipelines > Downloads)

WARNING - Plans may not show all pipes or associated equipment at a site, or their accurate location. Pothole by hand to verify asset location before using powered machinery.





Printed on environmentally friendly paper



# Plan Legend (summary) INFORMATION BROCHURE



This legend is provided to <u>Dial Before You Dig</u> users to assist with interpreting Water Corporation plans. A more detailed colour version can be downloaded from <u>www.watercorporation.com.au</u>. (Your business > Working near pipelines > Downloads)

WARNING - Plans may not show all pipes or associated equipment at a site, or their accurate location. Pothole by hand to verify asset location before using powered machinery.





Printed on environmentally friendly paper





Date: 22/05/24 (valid for 30 days)

©ATCO Gas Australia Ptv LTD

Seq # 239576555 Job # 36740330 BYDA Location: 294 Serpentine Rd Mount Melville 6330

Scale: 1:800







# SYMBOLS SHEET **GAS UTILITY NETWORK**

# **EXISTING GAS NETWORK** Transmission Pipelines Distribution Pipelines Distribution Pipe MAOP 70kPa

Distribution Pipe MAOP 350kPa

Distribution Pipe MAOP 7kPa

--- Not Gassed (none) Service Pipe

#### PROPOSED GAS ASSETS



#### ABANDONED GAS NETWORK

Inactive / Removed Meter • **Abandoned Fitting** M **Abandoned Valve** ----- Abandoned Gas Main

> Abandoned Fitting SOLD Abandoned Valve SOLD

Abandoned Gas Main SOLD

⊕

#### **COMPOUNDS**

**Gate Station** 

Pressure Reducing Station

L.P.G. Tank Hydrogen Plant

#### **VALVES**

\* Isolation Valves Service Valves

#### MONITORI