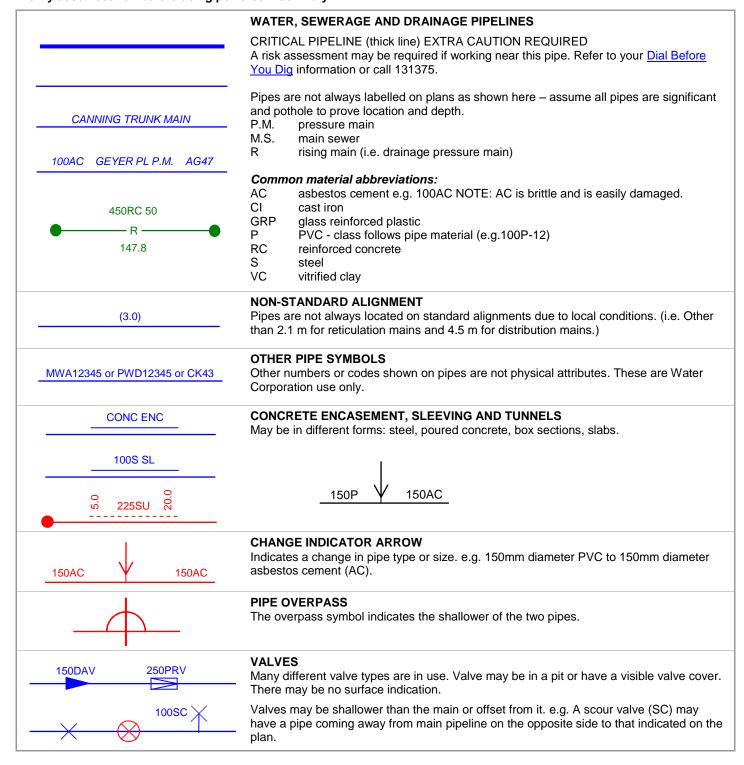

rom <u>www.watercorporation.com.au</u>. (Your business > Working near pipelines > Downloads)

WARNING - Plans may not show all pipes or associated equipment at a site, or their accurate location. Pothole by hand to verify asset location before using powered machinery.





Printed on environmentally friendly paper



# Plan Legend (summary) INFORMATION BROCHURE



This legend is provided to <u>Dial Before You Dig</u> users to assist with interpreting Water Corporation plans. A more detailed colour version can be downloaded from <u>www.watercorporation.com.au</u>. (Your business > Working near pipelines > Downloads)

WARNING - Plans may not show all pipes or associated equipment at a site, or their accurate location. Pothole by hand to verify asset location before using powered machinery.





Printed on environmentally friendly paper





Date: 22/05/24 (valid for 30 days)

©ATCO Gas Australia Ptv LTD

Seq # 239576555 Job # 36740330 BYDA Location: 294 Serpentine Rd Mount Melville 6330

Scale: 1:800







# SYMBOLS SHEET **GAS UTILITY NETWORK**

# **EXISTING GAS NETWORK** Transmission Pipelines Distribution Pipelines Distribution Pipe MAOP 70kPa

Distribution Pipe MAOP 350kPa

Distribution Pipe MAOP 7kPa

--- Not Gassed (none) Service Pipe

#### PROPOSED GAS ASSETS



#### ABANDONED GAS NETWORK

Inactive / Removed Meter • **Abandoned Fitting** M **Abandoned Valve** ----- Abandoned Gas Main

> Abandoned Fitting SOLD Abandoned Valve SOLD

Abandoned Gas Main SOLD

⊕

#### **COMPOUNDS**

**Gate Station** 

Pressure Reducing Station

L.P.G. Tank Hydrogen Plant

#### **VALVES**