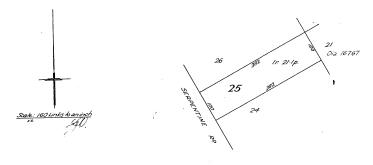

#### LAND DESCRIPTION:

LOT 25 ON DIAGRAM 18957

SKETCH OF LAND: 1180-828 (25/D18957)

PREVIOUS TITLE: 1128-290

294 SERPENTINE RD, MOUNT MELVILLE. PROPERTY STREET ADDRESS:

LOCAL GOVERNMENT AUTHORITY: CITY OF ALBANY Transfer 5550/1955 (47717) Application From Volume Folio 1128 290 18633 55 26516159 37136/59

REGISTER BOOK.

Fol.

INDEXED.

Vol. 1180

828  $N\delta$ 

WESTERN AUSTRALIA

under "The Transfer of Land Act, 1893" (56 Vic., 14. Sch. 5).

Robert Ernest Mowday, Dry Cleaner and Anice Marie Mowday, Married Woman, both of 9 Albany Highway, Albany, are now the proprietors as joint tenants of an estate in fee simple subject to the easements and encumbrances notified hereunder in all that piece of land delineated and coloured green on the map hereon containing one rood twenty-one and one-tenth perches or thereabouts, being portion of Albany Suburban Lot 110 and being Lot 25 on Diagram 18957.