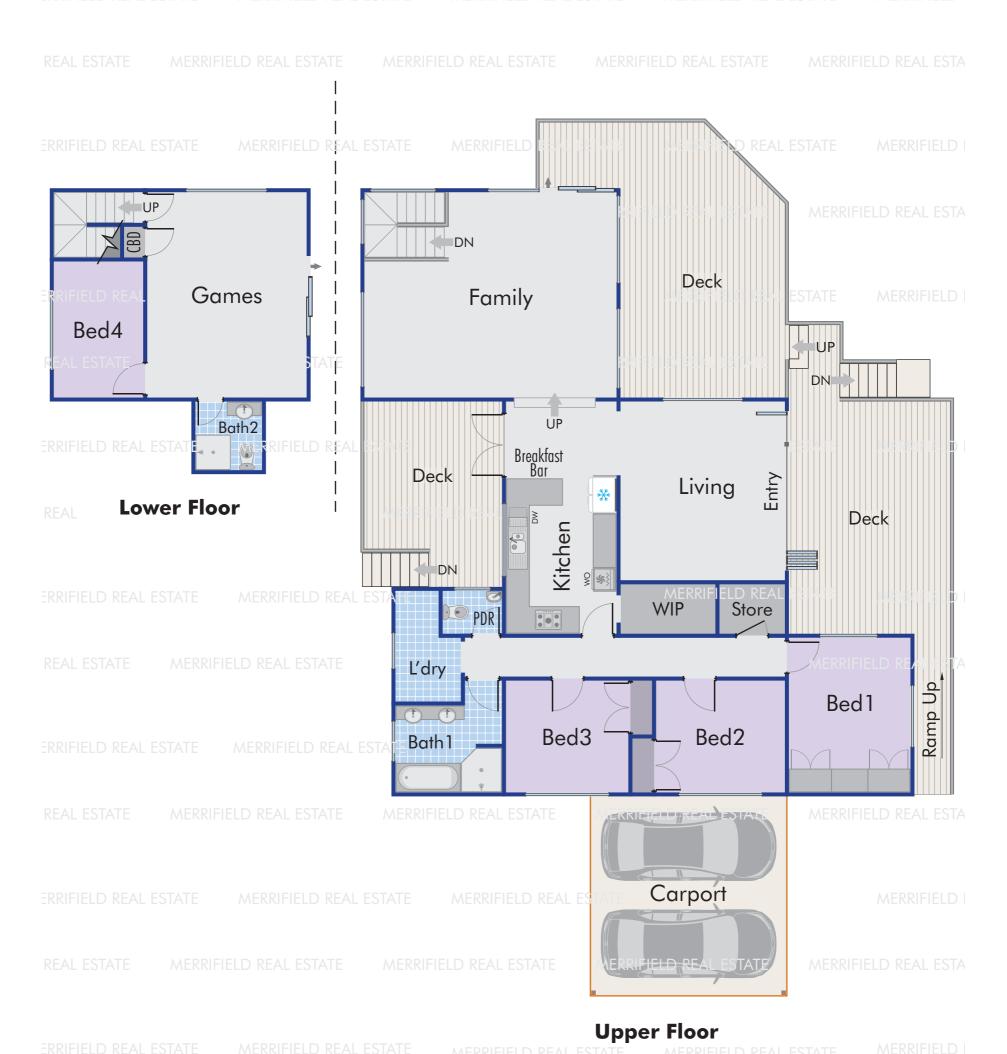

# SEE THE WORLD WITHOUT LEAVING HOME

- Expansive ocean, island, mountain and cityscape views
- · Stylish, modern, two-storey home with open plan living
- Large deck area, paved patio, second living area downstairs
- Potential for self-contained living on both levels
- · Side access to rear, potential to add shed on block
- 2km to Albany's CBD, close to everything, opposite bush reserve

## **Specification**

| Asking Price  | Offers Above \$775,000 | Land Size                    | 1546.00 m2               |
|---------------|------------------------|------------------------------|--------------------------|
| Bedrooms      | 4                      | Frontage                     | See Certificate of Title |
| Bathrooms     | 2                      | Restrictive Covenants        | See Certificate of Title |
| Toilets       | 2                      | Zoning                       | Residential/R30          |
| Parking       | 2                      | School Zone                  | Yakamia P.S. & N.A.S.H.S |
| Sheds         |                        | Sewer                        | Connected                |
| HWS           | Electric Heat Pump     | Water                        | Scheme Water             |
| 11000         | Lieding Heat Fullip    |                              | Connected                |
| Solar         | N/A                    | Internet Connection          | NBN Available            |
| Council Rates | \$2,591.67             | <b>Building Construction</b> | Clad & C/Bond            |
| Water Rates   | \$1,525.99             | Insulation                   | Yes                      |
| Strata Levies | N/A                    | Built/Builder                | 1962                     |
| Weekly Rent   | \$700 - \$750          | BAL Assessment               | N/A                      |