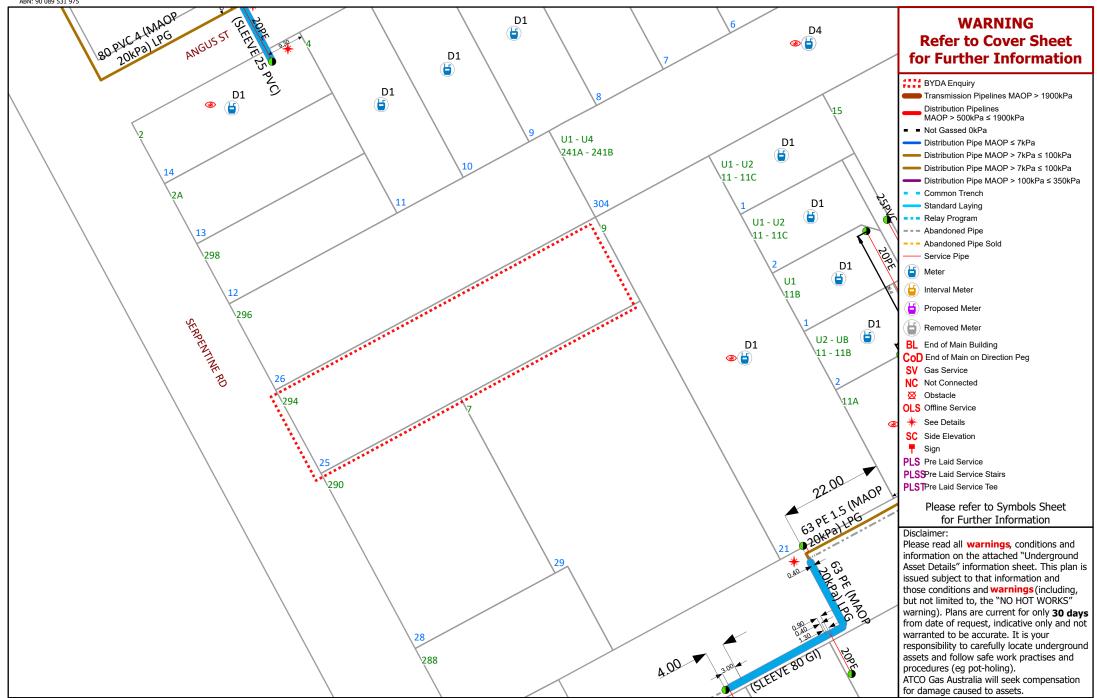

# 294 SERPENTINE ROAD, MOUNT MELVILLE

SKETCH OF LAND: 1180-828 (25/D18957)

PREVIOUS TITLE: 1128-290

294 SERPENTINE RD, MOUNT MELVILLE. PROPERTY STREET ADDRESS:

LOCAL GOVERNMENT AUTHORITY: CITY OF ALBANY Transfer 5550/1955 (47717) Application From Volume Folio 1128 290 18633 55 26516159 37136/59