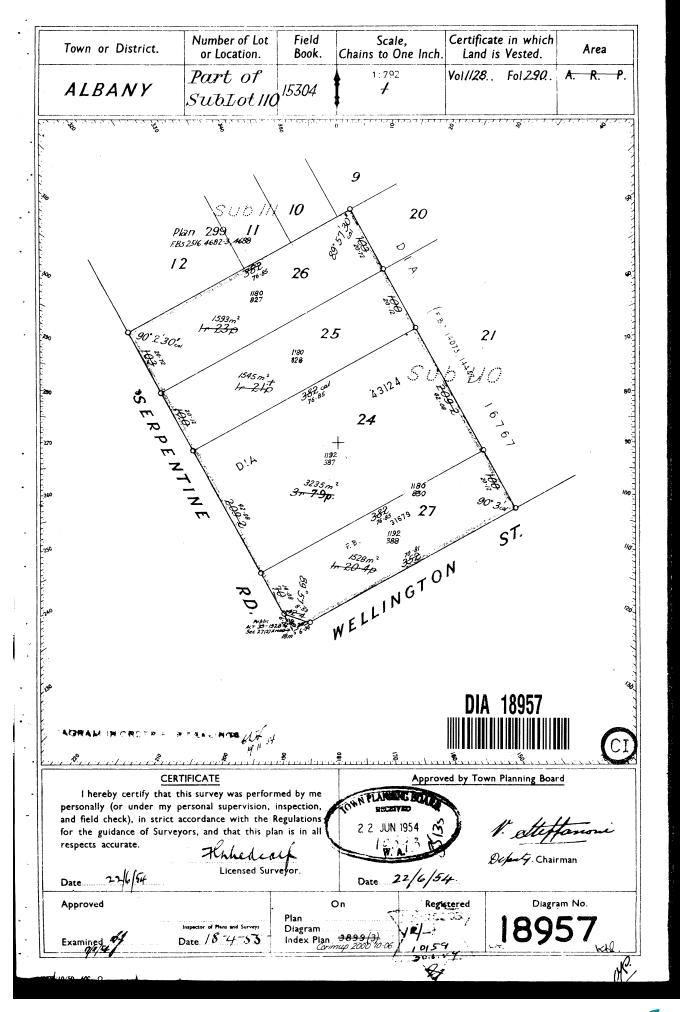

#### LAND DESCRIPTION:

LOT 25 ON DIAGRAM 18957

SKETCH OF LAND: 1180-828 (25/D18957)

PREVIOUS TITLE: 1128-290

294 SERPENTINE RD, MOUNT MELVILLE. PROPERTY STREET ADDRESS:

LOCAL GOVERNMENT AUTHORITY: CITY OF ALBANY Transfer 5550/1955 (47717) Application From Volume Folio 1128 290 18633 55 26516159 37136/59

REGISTER BOOK.

Fol.

INDEXED.

Vol. 1180

828  $N\delta$ 

WESTERN AUSTRALIA

under "The Transfer of Land Act, 1893" (56 Vic., 14. Sch. 5).

Robert Ernest Mowday, Dry Cleaner and Anice Marie Mowday, Married Woman, both of 9 Albany Highway, Albany, are now the proprietors as joint tenants of an estate in fee simple subject to the easements and encumbrances notified hereunder in all that piece of land delineated and coloured green on the map hereon containing one rood twenty-one and one-tenth perches or thereabouts, being portion of Albany Suburban Lot 110 and being Lot 25 on Diagram 18957.