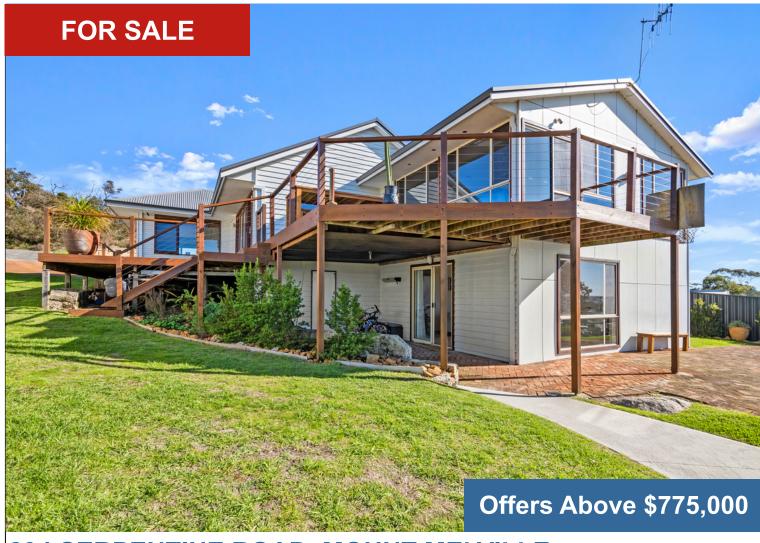

# 294 SERPENTINE ROAD, MOUNT MELVILLE

# SEE THE WORLD WITHOUT LEAVING HOME

- Expansive ocean, island, mountain and cityscape views
- · Stylish, modern, two-storey home with open plan living
- Large deck area, paved patio, second living area downstairs
- Potential for self-contained living on both levels
- · Side access to rear, potential to add shed on block
- 2km to Albany's CBD, close to everything, opposite bush reserve

4 1546 m2

**Lee Stonell 0409 684 653** 

0898414022

lee@merrifield.com.au

## **Specification**

| Asking Price  | Offers Above \$775,000 | Land Size                    | 1546.00 m2               |
|---------------|------------------------|------------------------------|--------------------------|
| Bedrooms      | 4                      | Frontage                     | See Certificate of Title |
| Bathrooms     | 2                      | Restrictive Covenants        | See Certificate of Title |
| Toilets       | 2                      | Zoning                       | Residential/R30          |
| Parking       | 2                      | School Zone                  | Yakamia P.S. & N.A.S.H.S |
| Sheds         |                        | Sewer                        | Connected                |
| HWS           | Electric Heat Pump     | Water                        | Scheme Water             |
| 11000         | Lieding Heat Fullip    |                              | Connected                |
| Solar         | N/A                    | Internet Connection          | NBN Available            |
| Council Rates | \$2,591.67             | <b>Building Construction</b> | Clad & C/Bond            |
| Water Rates   | \$1,525.99             | Insulation                   | Yes                      |
| Strata Levies | N/A                    | Built/Builder                | 1962                     |
| Weekly Rent   | \$700 - \$750          | BAL Assessment               | N/A                      |