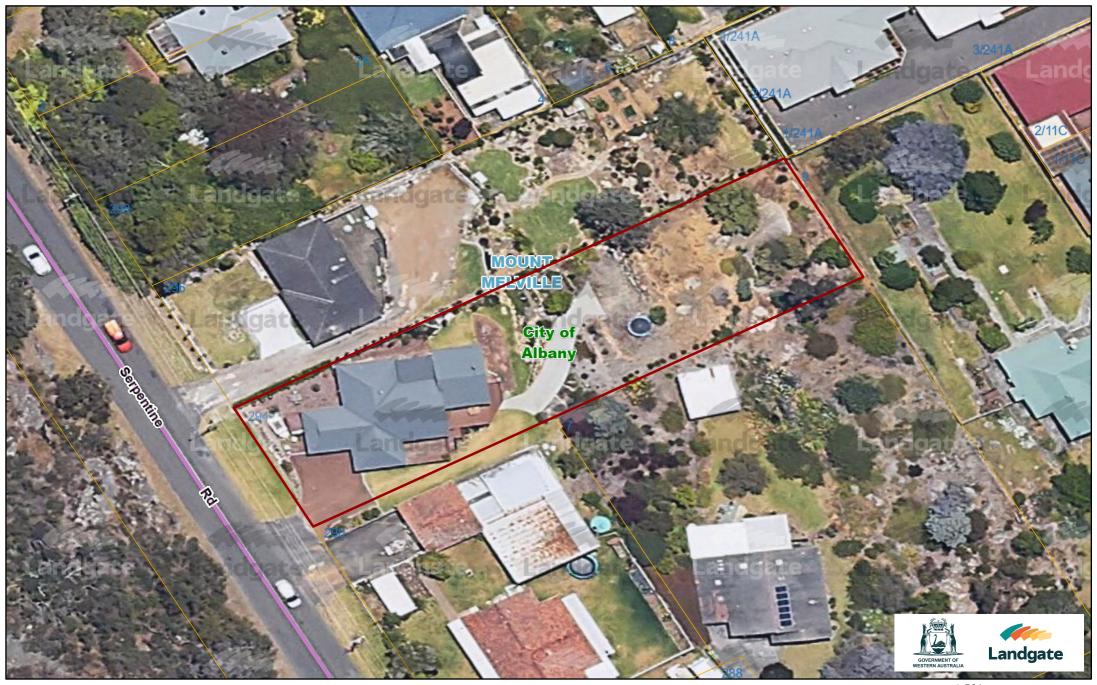

-- Map Viewer Plus --

© Copyright, Western Australian Land Information Authority. No part of this document or any content appearing on it may be reproduced or published without the prior written permission of Landgate. 0 0.007 0.014
Disclaimer: The accuracy and completeness of the information on this document is not guaranteed and is supplied by Landgate as is with no representation or warranty as to its reliability, accuracy, completeness, or fitness for purpose.
Please refer to original documentation for all legal purposes.

# 294 Serpentine Rd, Mount Melville WA 6330

Cre**http:**://**மிழி Marje இழு 4plfroraph/daph/digaterwatig**ov.au/?address=294%20Serpentine%20Road%2C%20MOUNT%20MELVILLE%206330&themselves

0.027 km

© Copyright, Western Australian Land Information Authority. No part of this document or any content appearing on it may be reproduced or published without the prior written permission of Landgate.