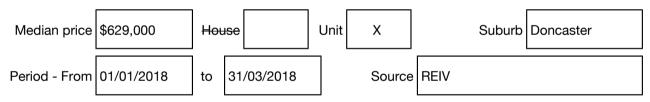

#### Median sale price

Rooms: Property Type: Townhouse (Res) Agent Comments Indicative Selling Price \$1,299,000 Median Unit Price March quarter 2018: \$629,000