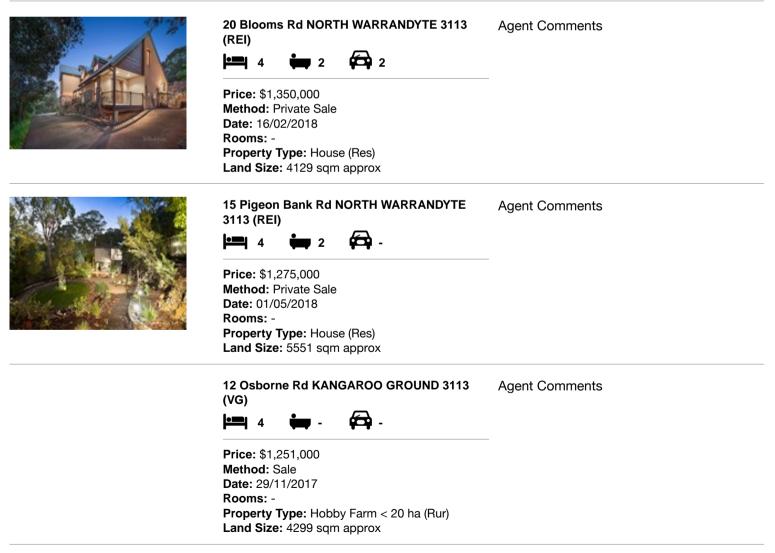

| Address of comparable property |                                         | Price       | Date of sale |
|--------------------------------|-----------------------------------------|-------------|--------------|
| 1                              | 20 Blooms Rd NORTH WARRANDYTE 3113      | \$1,350,000 | 16/02/2018   |
| 2                              | 15 Pigeon Bank Rd NORTH WARRANDYTE 3113 | \$1,275,000 | 01/05/2018   |
| 3                              | 12 Osborne Rd KANGAROO GROUND 3113      | \$1,251,000 | 29/11/2017   |