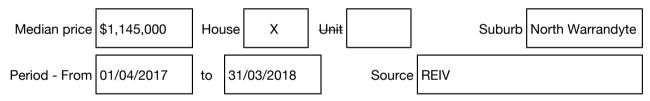

#### Median sale price

Rooms: Property Type: House (Previously Occupied - Detached) Land Size: 4021 sqm approx Agent Comments Indicative Selling Price \$1,290,000 Median House Price Year ending March 2018: \$1,145,000