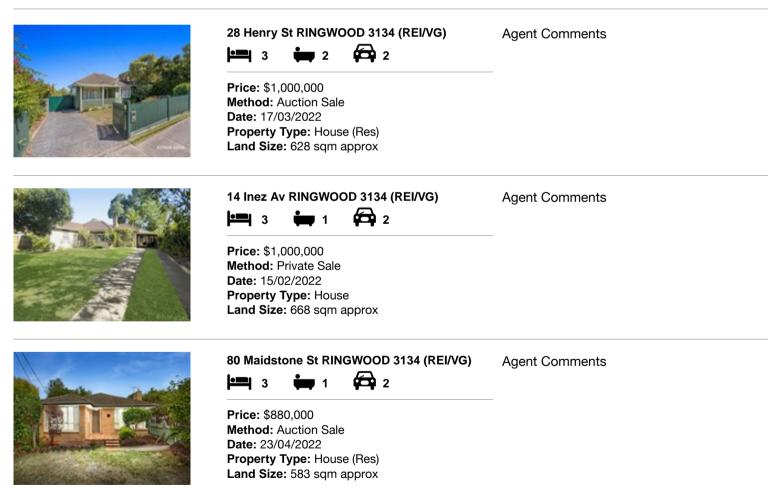

#### Comparable property sales (\*Delete A or B below as applicable)

A\* These are the three properties sold within two kilometres of the property for sale in the last six months that the estate agent or agent's representative considers to be most comparable to the property for sale.

| Add | dress of comparable property  | Price       | Date of sale |
|-----|-------------------------------|-------------|--------------|
| 1   | 28 Henry St RINGWOOD 3134     | \$1,000,000 | 17/03/2022   |
| 2   | 14 Inez Av RINGWOOD 3134      | \$1,000,000 | 15/02/2022   |
| 3   | 80 Maidstone St RINGWOOD 3134 | \$880,000   | 23/04/2022   |

# **Comparable Properties**