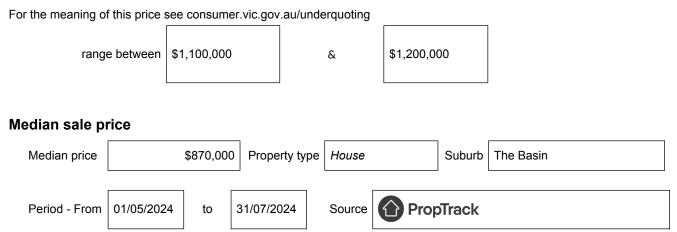

## Statement of Information Single residential property located in the Melbourne metropolitan area

Section 47AF of the Estate Agents Act 1980

## Property offered for sale

Address Including suburb and postcode

28 Academy Drive, The Basin, Vic 3154

## Indicative selling price



## Comparable property sales (\*Delete A or B below as applicable)

**A**\* These are the three properties sold within two kilometres of the property for sale in the last six months that the estate agent or agent's representative considers to be most comparable to the property for sale.

| Address of comparable property          | Price       | Date of sale |
|-----------------------------------------|-------------|--------------|
| 5 Memory Court, Kilsyth South, VIC 3137 | \$1,200,000 | 05/04/2024   |
| 19 Mercia Avenue, The Basin, VIC 3154   | \$1,117,500 | 28/05/2024   |
| 10 Academy Drive, The Basin, VIC 3154   | \$1,130,000 | 24/02/2024   |

OR

**B**<sup>\*</sup> The estate agent or agent's representative reasonably believes that fewer than three comparable propertieswere sold with