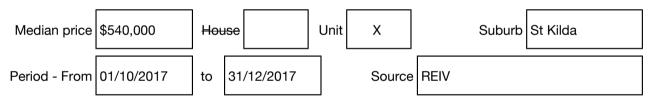

#### Median sale price

Rooms: Property Type: Apartment Agent Comments Indicative Selling Price \$385,000 Median Unit Price December quarter 2017: \$540,000